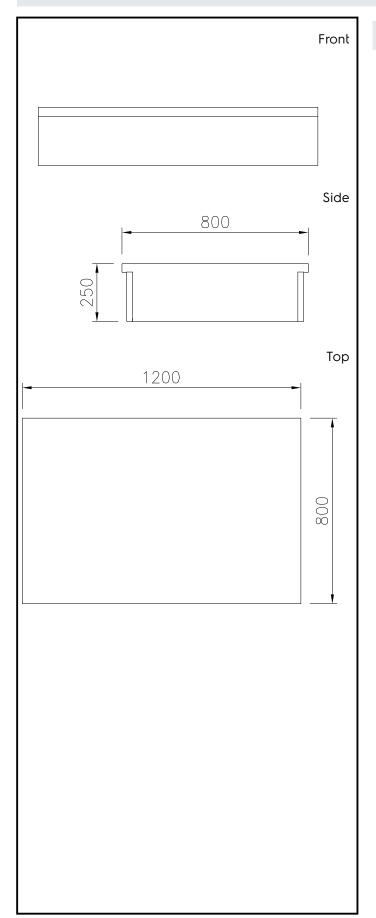

## **Key Information:**

External dimensions, Width:

588122 (MANABAKOOO)1200 mmExternal dimensions, Depth:800 mmExternal dimensions, Height:250 mmNet weight:30 kg

Modular Cooking Range Line thermaline 80 - 1200 mm Closed Work top, 1 Side